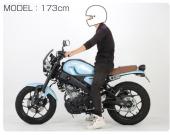

# <u>OW.DOWN.XSR1</u>25!!

Protruding front fork as well as installing low down link plate is required.

"Protruding 10 ~ 30mm more. \* The image is +10 mm"