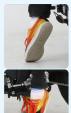

# <u>OW.DOWN.XSR1</u>25!!

Protruding front fork as well as installing low down link plate is required.

"Protruding 10 ~ 30mm more. \* The image is +10 mm"

### REMARKS

○ STEEL WITH BLACK PAINT ○ -30mm DOWNWARD

O SOLD AS A SET

\*\* After installing this product, when using the side stand, the vehicle's inclination angle will change compared to stock, so please make sure the vehicle is stable when stopped. \* Suspension characteristics will be changed after installation.