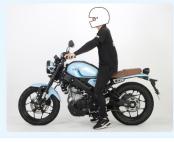

## **LOW DOWN LINK PLAT SET**

Low down link kit for smaller people like women. To make lower seat position. 30mm closer feet reach by lowering seat height.

XSR125 (RE46J) BVF1

# 25 20mm LOW DOWN KIT##