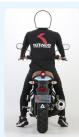

## **LOW DOWN LINK PLAT SET**

Low down link kit for smaller people like women. To make lower seat position. 30mm closer feet reach by lowering seat height.

XSR125 (RE46J) BVF1

### REMARKS

○ STEEL WITH BLACK PAINT ○ -30mm DOWNWARD

O SOLD AS A SET

\*\* After installing this product, when using the side stand, the vehicle's inclination angle will change compared to stock, so please make sure the vehicle is stable when stopped. \* Suspension characteristics will be changed after installation.