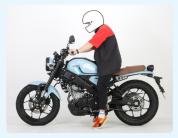

## **LOW DOWN LINK PLAT SET**

Low down link kit for smaller people like women. To make lower seat position. 30mm closer feet reach by lowering seat height.

XSR125 (RE46J) BVF1

### REMARKS

○ STEEL WITH BLACK PAINT ○ -30mm DOWNWARD

O SOLD AS A SET

\*\* After installing this product, when using the side stand, the vehicle's inclination angle will change compared to stock, so please make sure the vehicle is stable when stopped. \* Suspension characteristics will be changed after installation.

# 25 20mm LOW DOWN KIT##