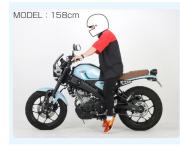

## **LOW DOWN LINK PLAT SET**

Low down link kit for smaller people like women. To make lower seat position. 30mm closer feet reach by lowering seat height.

XSR125 (RE46J) BVF1