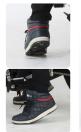

# <u>OW.DOWN.XSR1</u>25!!

Protruding front fork as well as installing low down link plate is required.

"Protruding 10 ~ 30mm more. \* The image is +10 mm"