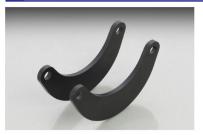

## **LOW DOWN LINK PLAT SET**

Low down link kit for smaller people like women. To make lower seat position. 30mm closer feet reach by lowering seat height.

XSR125 (RE46J) BVF1

### REMARKS

○ STEEL WITH BLACK PAINT ○ -30mm DOWNWARD

O SOLD AS A SET

\*\* After installing this product, when using the side stand, the vehicle's inclination angle will change compared to stock, so please make sure the vehicle is stable when stopped. \* Suspension characteristics will be changed after installation.