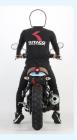

## **LOW DOWN LINK PLAT SET**

Low down link kit for smaller people like women. To make lower seat position. 30mm closer feet reach by lowering seat height.

XSR125 (RE46J) BVF1

### REMARKS

○ STEEL WITH BLACK PAINT ○ -30mm DOWNWARD

O SOLD AS A SET

\*\* After installing this product, when using the side stand, the vehicle's inclination angle will change compared to stock, so please make sure the vehicle is stable when stopped. \* Suspension characteristics will be changed after installation.