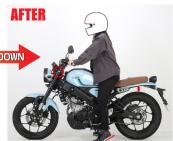

## **LOW DOWN LINK PLAT SET**

Low down link kit for smaller people like women. To make lower seat position. 30mm closer feet reach by lowering seat height.

XSR125 (RE46J) BVF1

# 25 20mm LOW DOWN KIT##