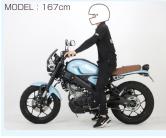

## **LOW DOWN LINK PLAT SET**

Low down link kit for smaller people like women. To make lower seat position. 30mm closer feet reach by lowering seat height.

XSR125 (RE46J) BVF1