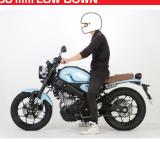

# <u>OW.DOWN.XSR1</u>25!!

Protruding front fork as well as installing low down link plate is required.

"Protruding 10 ~ 30mm more. \* The image is +10 mm"

# 25 20mm LOW DOWN KIT##