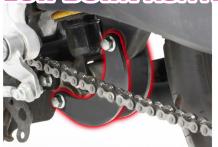

# <u>OW.DOWN.XSR1</u>25!!

Protruding front fork as well as installing low down link plate is required.

"Protruding 10 ~ 30mm more. \* The image is +10 mm"

## **LOW DOWN LINK PLAT SET**

Low down link kit for smaller people like women. To make lower seat position. 30mm closer feet reach by lowering seat height.

XSR125 (RE46J) BVF1

### REMARKS

○ STEEL WITH BLACK PAINT ○ -30mm DOWNWARD

O SOLD AS A SET

\*\* After installing this product, when using the side stand, the vehicle's inclination angle will change compared to stock, so please make sure the vehicle is stable when stopped. \* Suspension characteristics will be changed after installation.