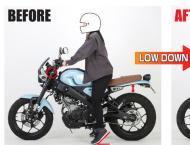

## **LOW DOWN LINK PLAT SET**

Low down link kit for smaller people like women. To make lower seat position. 30mm closer feet reach by lowering seat height.

XSR125 (RE46J) BVF1

# 25 20mm LOW DOWN KIT##