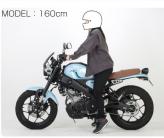

## **LOW DOWN LINK PLAT SET**

Low down link kit for smaller people like women. To make lower seat position. 30mm closer feet reach by lowering seat height.

XSR125 (RE46J) BVF1