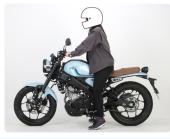

## **LOW DOWN LINK PLAT SET**

Low down link kit for smaller people like women. To make lower seat position. 30mm closer feet reach by lowering seat height.

XSR125 (RE46J) BVF1