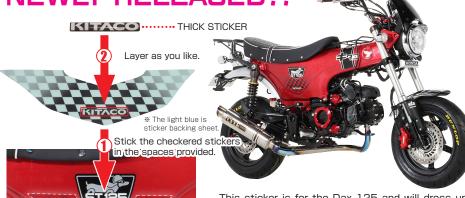

## DRESS-UP FRAME WITH CHECKER STICKER!! SIDE STICKER NEWLY RELEASED!!

### COMING SOON!

SIDE STICKER

\* The cream and light blue colors are sticker backing sheet.

This sticker is for the Dax 125 and will dress up the empty space on the side of the body when replacing with a down type muffler.

APPLICATION

DAX 125 (JB04/JB06)

### REMARKS

O KITACO LOGO THICK STICKER incl. O SOLD AS A SET

\* Be sure to degrease the area where stickers are annlied.