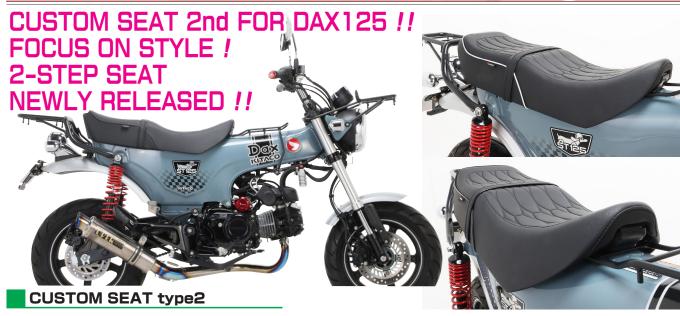

# KITACO KITACO NEW PRODUCTION

The seat shape does not ruin the custom style. The plain stepped style with piping makes this a must-have custom seat for dressing up Dax 125.

APPLICATION

DAX125 (JB04/JB06)

O BOLT-ON O PASSENGER BELT incl. O HONDA OPTION REAR CARRIER (08L70-K2W-J10) USABLE

|   | PIPING | CODE                     | PRICE   |
|---|--------|--------------------------|---------|
|   | BLACK  | 610-1320150 <b>(IIII</b> | ¥21,000 |
| ĺ | WHITE  | 610-1320180 <b></b>      |         |