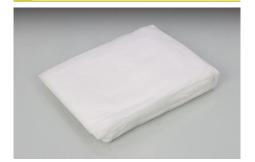

## REMARKS

O UNIVERSAL ○ POLYPROPYLENE ○ SIZE: 210 × 65 × 130cm O SOLD EACH

| CODE                  | PRICE  |
|-----------------------|--------|
| 882-9010000 <b>MM</b> | ¥1,300 |

- \* Not for outdoor use. Not waterproof as it is made from breathable-cloth
- \* Do not use the cover when the engine or muffler is hot as this may cause the cover to deteriorate.