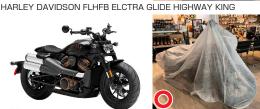

## **BIKE COVER** (NON WOVEN FABRICS)

CHECK THE MOTORCYCLE EVEN WITH COVER ON

Nonwoven fabric cover that protects the vehicle body from dust and dirt generated during long-term indoor storage or outdoor construction work.

When putting on the motorcycle cover (non-woven fabric), be careful not to catch it on protruding objects such as steps or levers and tear it, so be careful not to force it as stretching the rubber part and put it on while keeping an eye on the whole thing.

## REMARKS

O UNIVERSAL ○ POLYPROPYLENE ○ SIZE: 210 × 65 × 130cm O SOLD EACH

| CODE                  | PRICE  |
|-----------------------|--------|
| 882-9010000 <b>MM</b> | ¥1,300 |

- \* Not for outdoor use. Not waterproof as it is made from breathable-cloth
- \* Do not use the cover when the engine or muffler is hot as this may cause the cover to deteriorate.

🌘 It can cover a wide range of vehicle models from small to large, however vehicles equipped with fairings or pannier cases (see below) may stick out beyond the cover.

HARLEY DAVIDSON FLTRK ROAD GLIDE LIMITED