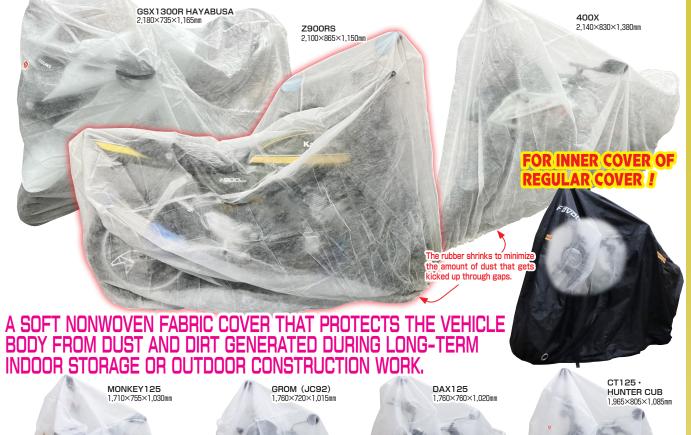

## **BIKE COVER** (NON WOVEN FABRICS)

CHECK THE MOTORCYCLE EVEN WITH COVER ON

Nonwoven fabric cover that protects the vehicle body from dust and dirt generated during long-term indoor storage or outdoor construction work.

When putting on the motorcycle cover (non-woven fabric), be careful not to catch it on protruding objects such as steps or levers and tear it, so be careful not to force it as stretching the rubber part and put it on while keeping an eye on the whole thing.

🌘 It can cover a wide range of vehicle models from small to large, however vehicles equipped with fairings or pannier cases (see below) may stick out beyond the cover.

HARLEY DAVIDSON FLTRK ROAD GLIDE LIMITED