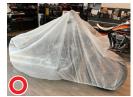

## **BIKE COVER** (NON WOVEN FABRICS)

CHECK THE MOTORCYCLE EVEN WITH COVER ON

Nonwoven fabric cover that protects the vehicle body from dust and dirt generated during long-term indoor storage or outdoor construction work.

When putting on the motorcycle cover (non-woven fabric), be careful not to catch it on protruding objects such as steps or levers and tear it, so be careful not to force it as stretching the rubber part and put it on while keeping an eye on the whole thing.