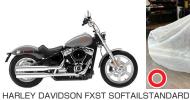

## **BIKE COVER** (NON WOVEN FABRICS)

CHECK THE MOTORCYCLE EVEN WITH COVER ON

Nonwoven fabric cover that protects the vehicle body from dust and dirt generated during long-term indoor storage or outdoor construction work.

## REMARKS

O UNIVERSAL ○ POLYPROPYLENE ○ SIZE: 210 × 65 × 130cm O SOLD EACH

| CODE                  | PRICE  |
|-----------------------|--------|
| 882-9010000 <b>MM</b> | ¥1,300 |

- \* Not for outdoor use. Not waterproof as it is made from breathable-cloth
- \* Do not use the cover when the engine or muffler is hot as this may cause the cover to deteriorate.