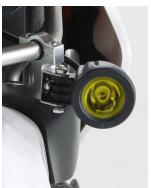

## ▲ NEW DESIGNED RIM LED SHUTTLE BEAM!

▲ POWER ON/OFF SWITCH O TIGHTENS WITH BRAKE MASTER CYLINDER

High luminosity LED beam lamp with vehicle specific stay and harness. High dress-up effect and visibility when driving at night.