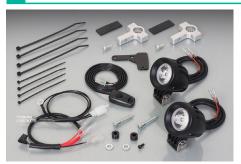

## LED SHUTTLE BEAM KIT

#### REMARKS

- O BOLT-ON O LED SHUTTLE BEAM X 2 O TIGHTENS WITH STOPPER HOLDER O VEHICLE SPECIFIC HARNESS, COLLAR, BOLTS incl. O ON/OFF SWITCH incl. O TIE-BAND incl.
- Be careful not to burn yourself when lighting or after.
   It might exceed allowable current if device which requires a lot of amount of power such as grip

#### APPLICATION

SEROW 250 (DG31J) B7C