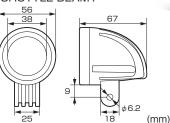

### 

O BODY

ALUMINUM DIE-CAST BLACK

- O LENS : ACRYLIC O DRIP-PROOF
- O BRIGHTNESS
- MAX: 800lm (CLEAR)

  COLOR TEMPERATURE:
  6,000 K (CLEAR)

  POWER: 10W
- OCURRENT: 0.9A