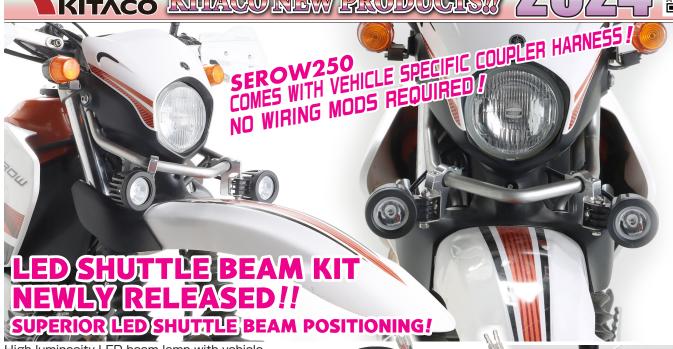

# LED SHUTTLE BEAM KIT

High luminosity LED beam lamp with vehicle specific stay and harness. High dress-up effect and visibility when driving at night.

#### **APPLICATION**

SEROW 250 (DG31J) B7C

## ▲ NEW DESIGNED RIM LED SHUTTLE BEAM!

▲ POWER ON/OFF SWITCH O TIGHTENS WITH BRAKE MASTER CYLINDER