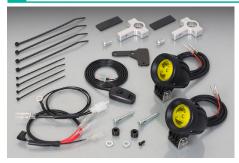

# LED SHUTTLE BEAM KIT

# **REMARKS**

- O BOLT-ON O LED SHUTTLE BEAM X 2 O TIGHTENS WITH STOPPER HOLDER O VEHICLE SPECIFIC HARNESS, COLLAR, BOLTS incl. O 0N/0FF SWITCH incl. O TIE-BAND incl.
- \* Be careful not to burn yourself when lighting or after.
- It might exceed allowable current if device which requires a lot of amount of power such as grip heater is installed at the same time.

#### **APPLICATION**

SEROW 250 (DG31J) B7C