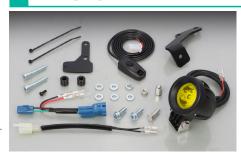

## REMARKS

○ BOLT-ON ○ LED SHUTTLE BEAM X 2 ○ TIGHTENS ON FRONT FORK STEM LOWER POINT ○ VEHICLE SPECIFIC HARNESS, COLLAR, BOLTS incl. ○ ON/OFF SWITCH incl. ○ TIE-BAND incl.

\* Be careful not to burn yourself when lighting or after.

It might exceed allowable current if device which requires a lot of amount of power such as grip heater is installed at the same time.

| COLOR       | CODE                 | PRICE   |
|-------------|----------------------|---------|
| LIME YELLOW | <u>800-1301330</u> 🚚 | ¥11,000 |