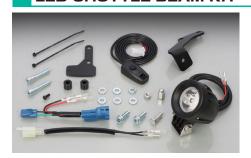

#### REMARKS

○ BOLT-ON ○ LED SHUTTLE BEAM X 2 ○ TIGHTENS ON FRONT FORK STEM LOWER POINT ○ VEHICLE SPECIFIC HARNESS, COLLAR, BOLTS incl. ○ ON/OFF SWITCH incl. ○ TIE-BAND incl.

\* Be careful not to burn yourself when lighting or after.

\*\* It might exceed allowable current if device which requires a lot of amount of power such as grip heater is installed at the same time.

| COLOR | CODE                    | PRICE  |
|-------|-------------------------|--------|
| CLEAR | 800-1301380 <b>LILK</b> | ¥9,800 |