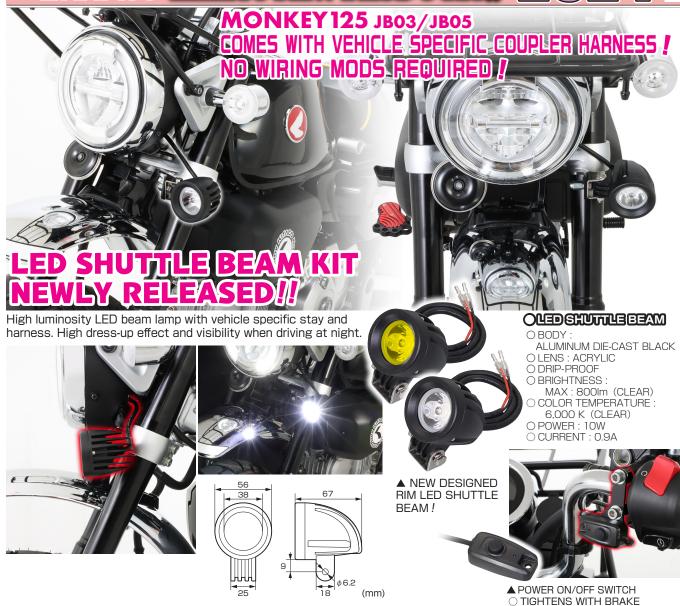

#### LED SHUTTLE BEAM KIT

# LED SHUTTLE BEAM KIT

## REMARKS

○ BOLT-ON ○ LED SHUTTLE BEAM X 2 ○ TIGHTENS ON FRONT FORK STEM LOWER POINT ○ VEHICLE SPECIFIC HARNESS, COLLAR, BOLTS incl. ○ ON/OFF SWITCH incl. ○ TIE-BAND incl.

\* Be careful not to burn yourself when lighting or after.

#### REMARKS

○ BOLT-ON ○ LED SHUTTLE BEAM X 2 ○ TIGHTENS ON FRONT FORK STEM LOWER POINT ○ VEHICLE SPECIFIC HARNESS, COLLAR, BOLTS incl. ○ ON/OFF SWITCH incl. ○ TIE-BAND incl.

\* Be careful not to burn yourself when lighting or after.