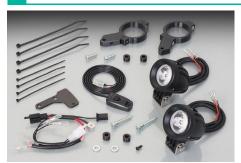

### REMARKS

O BOLT-ON O LED SHUTTLE BEAM X 2 O TIGHTENS ON FRONT FORK STEM LOWER POINT O VEHICLE SPECIFIC HARNESS, COLLAR, BOLTS incl. O ON/OFF SWITCH incl. O TIE-BAND incl.

\* Be careful not to burn yourself when lighting or after

#### **APPLICATION**

GROM (FNo.JC92-1000001  $\sim$  1199999) % FNo.JC92-1200001  $\sim$  not usable

O BOLT-ON O LED SHUTTLE BEAM X 2 O TIGHTENS ON FRONT FORK STEM LOWER POINT O VEHICLE SPECIFIC HARNESS, COLLAR, BOLTS incl. O ON/OFF SWITCH incl. O TIE-BAND incl.

 Be careful not to burn yourself when lighting or after.
It might exceed allowable current if device which requires a lot of amount of power such as grip heater is installed at the same time

| ricator lo iriotalica al | loater to metallica at the same time. |         |  |
|--------------------------|---------------------------------------|---------|--|
| COLOR                    | CODE                                  | PRICE   |  |
| CLEAR                    | 800-1452080 <b>(IIII</b>              | ¥22,000 |  |