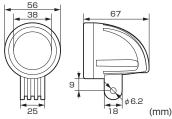

High luminosity LED beam lamp with vehicle specific stay and harness. High dress-up effect and visibility when driving at night.

OBODY

ALUMINUM DIE-CAST BLACK

- O LENS : ACRYLIC
- O DRIP-PROOF O BRIGHTNESS
  - MAX:800lm (CLEAR)
- COLOR TEMPERATURE : 6,000 K (CLEAR)
- OPOWER: 10W
- CURRENT: 0.9A