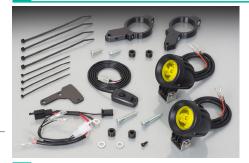

# LED SHUTTLE BEAM KIT

### REMARKS

O BOLT-ON O LED SHUTTLE BEAM X 2 O TIGHTENS ON FRONT FORK STEM LOWER POINT O VEHICLE SPECIFIC HARNESS, COLLAR, BOLTS incl. O ON/OFF SWITCH incl. O TIE-BAND incl.

\* Be careful not to burn yourself when lighting or after

### LED SHUTTLE BEAM KIT

#### **APPLICATION**

GROM (FNo.JC92-1000001  $\sim$  1199999) % FNo.JC92-1200001  $\sim$  not usable

O BOLT-ON O LED SHUTTLE BEAM X 2 O TIGHTENS ON FRONT FORK STEM LOWER POINT O VEHICLE SPECIFIC HARNESS, COLLAR, BOLTS incl. O ON/OFF SWITCH incl. O TIE-BAND incl.