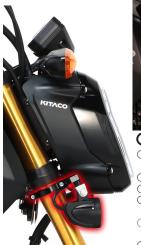

## ▲ NEW DESIGNED RIM LED SHUTTLE BEAM!

▲ POWER ON/OFF SWITCH O TIGHTENS WITH BRAKE MASTER CYLINDER

### REMARKS

O BOLT-ON O LED SHUTTLE BEAM X 2 O TIGHTENS ON FRONT FORK STEM LOWER POINT O VEHICLE SPECIFIC HARNESS, COLLAR, BOLTS incl. O ON/OFF SWITCH incl. O TIE-BAND incl.

\* Be careful not to burn yourself when lighting or after

#### **APPLICATION**

GROM (FNo.JC92-1000001  $\sim$  1199999) % FNo.JC92-1200001  $\sim$  not usable

O BOLT-ON O LED SHUTTLE BEAM X 2 O TIGHTENS ON FRONT FORK STEM LOWER POINT O VEHICLE SPECIFIC HARNESS, COLLAR, BOLTS incl. O ON/OFF SWITCH incl. O TIE-BAND incl.