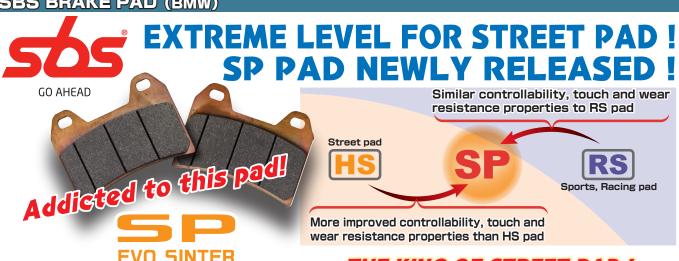

THE KING OF STREET PAD!
Released mainly for road sports type models!

"EVO SINTER", is made with RS pad properties such as initial controllabity and touch. Also made with HS pad' wear resistance properties!!