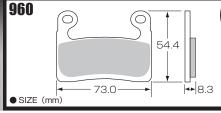

 $\hbox{$\star$ We recommend HS pad for stock similar quality, SP pad for sports ride \& RS pad for circuit race use. } \\ \hbox{$\star$ FOR FRONT}$ 

| Ш | APPLICATION                                                                                    | CODE             | PRICE  |  |
|---|------------------------------------------------------------------------------------------------|------------------|--------|--|
| Ш | BMW<br>S 1000RR ('19~)、R 1250 GS/ADVENTURE ('19~)<br>R 1250RT/SPORTS ('19~)、R 1250 R/RS ('19~) | 777-0960050 RICK | ¥5,800 |  |