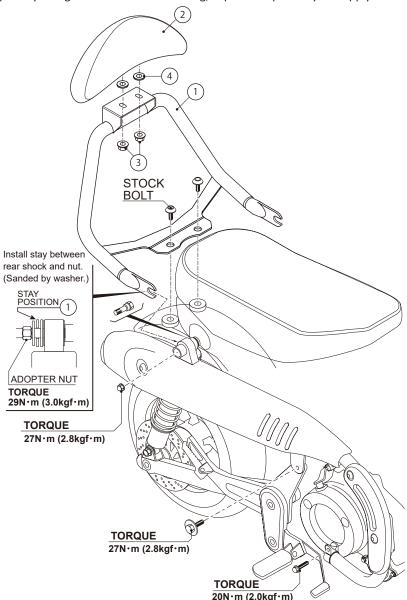

| PACKING LIST |                     |               |             |     |                 |
|--------------|---------------------|---------------|-------------|-----|-----------------|
| FIGURE       | NAME                |               | CODE        | QTY | REMARK          |
| 1            | GRAB BAR            | BLACK (STEEL) | -           | x1  |                 |
| 2            | BACK REST PAD (300) | L SIZE        | 652-0500011 | x1  |                 |
| 3            | FLANGE LOCK NUT     | M8-P1.25      | 001-0550008 | x2  |                 |
| 4            | WASHER              | 8x22xT2.3mm   | 090-0902008 | x2  | For fixing pad. |

## HOW TO INSTALL

- 1) Loosen left / right rear shock mount nut and muffler adopter nut to remove stock grab bar.
- 2) Install Kitaco grab bar to stock grab bar installation position. (Refer to the illustration.)
- 3) When installing, tighten temporarily tightened bolts firmly. Make sure not to loosen any part and work correctly before riding.