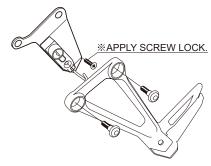

## HOW TO INSTALL

- Tighten with L side foot rest stay together.
- Make sure not to loosen any parts before riding.