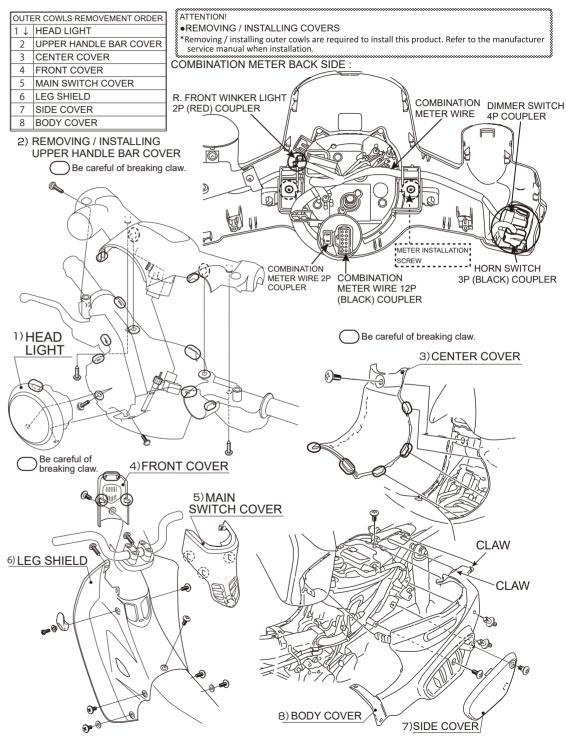

## HOW TO INSTALL

ORemove outer cowls to install gear position harness. [Refer to No,1 removing / installing outer cowls]

OGear position harness passing through along to main frame. [Refer to the No,2]

Olnsert attached gear position harness male terminal to vehicle side gear position switch 9P black coupler. [Refer to the No.2]

OChange speedometer main unit. Put removed coupler and meter cable back. [Refer to the No.1 combination meter back side illustration]

OAfter installing, make sure meter indicator, meter and gauges work correctly.