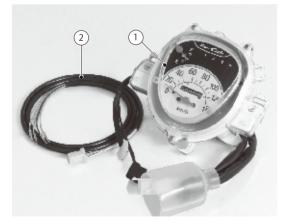

| PACKING LIST |                          |              |     |  |
|--------------|--------------------------|--------------|-----|--|
| FIGURE       | NAME                     | CODE         | QTY |  |
| 1            | 140km/h SPEEDOMETER comp | 752-1439000A | x1  |  |
| 2            | GEAR POSITION HARNESS    | 752-1439002  | x1  |  |

OChange speedometer main unit. Put removed coupler and meter cable back. [Refer to the No.1 combination meter back side illustration]

OAfter installing, make sure meter indicator, meter and gauges work correctly.