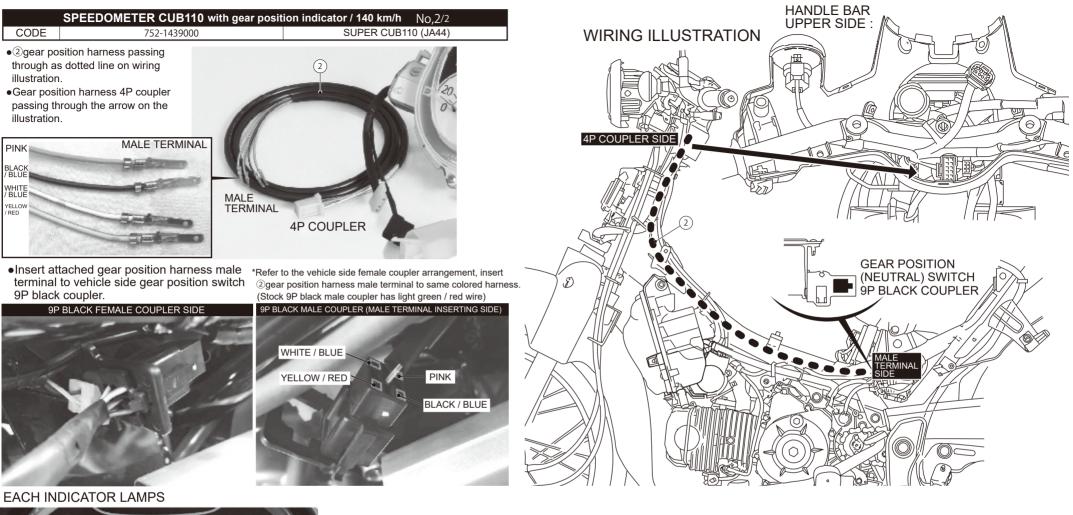

## HOW TO INSTALL

ORemove outer cowls to install gear position harness. [Refer to No,1 removing / installing outer cowls]

OGear position harness passing through along to main frame. [Refer to the No,2]

Olnsert attached gear position harness male terminal to vehicle side gear position switch 9P black coupler. [Refer to the No.2]