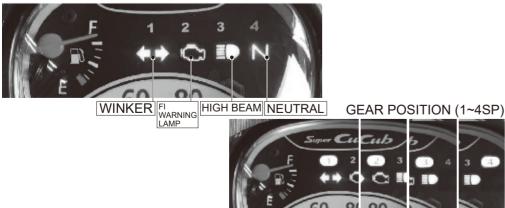

Do not disassemble. It causes of trouble and break.

| SPEC                    |                   |  |  |
|-------------------------|-------------------|--|--|
| MEASUREMENT LIST        | MEASUREMENT RANGE |  |  |
| SPEED                   | 0~140km/h         |  |  |
| GEAR POSITION INDICATOR | (N)/1/2/3/4       |  |  |
| OTHER                   | SAME AS STOCK     |  |  |

OChange speedometer main unit. Put removed coupler and meter cable back. [Refer to the No.1 combination meter back side illustration]

OAfter installing, make sure meter indicator, meter and gauges work correctly.