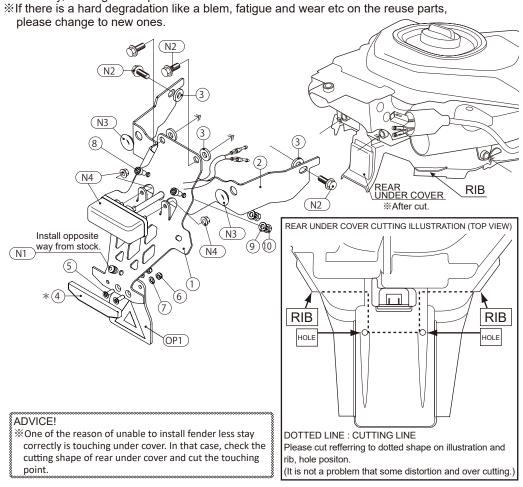

Not in use.

| PACKING LIST |                       |                                       |                |     |  |
|--------------|-----------------------|---------------------------------------|----------------|-----|--|
| FIGURE       | NAME                  |                                       | CODE           | 個数  |  |
| 1            | FENDER LESS PLATE (A) |                                       | 691-1427001    | × 1 |  |
| 2            | FENDER LESS PLAT      | ΓE (B)                                | 691-1427002    | × 1 |  |
| 3            | RUBBER COLLAR         | $\varphi$ 8.2 $\times$ 18 $\times$ T3 | 0900-094-09809 | × 4 |  |
| 4            | REFLECTOR             | 19 × 98mm                             | 801-0800003    | × 1 |  |
| 5            | FLAT HEAD BOLT        | M5 × 15                               | 052-0500015    | × 2 |  |
| 6            | NUT                   | 5mm                                   | 001-0540005    | × 2 |  |
| 7            | WASHER                | 5mm                                   | 090-0903005    | × 2 |  |
| 8            | CAP BOLT              | M6 × 12                               | 060-0500012    | × 2 |  |
| 9            | SPRING WASHER         | 6mm                                   | 091-0500006    | × 2 |  |
| 10           | NUT                   | 6mm                                   | 001-0500006    | × 2 |  |

| STOCK PARTS (REUSE) |                   |     |  |  |
|---------------------|-------------------|-----|--|--|
| FIGURE              | NAME              | QTY |  |  |
| N1                  | PLUG              | × 1 |  |  |
| N2                  | REAR FENDER BOLT  | × 4 |  |  |
| N3                  | TAIL LAMP GROMMET | × 2 |  |  |
| N4                  | LICENSE LAMP      | × 1 |  |  |
| 11/4                | NUT               | × 2 |  |  |

Install fender less kit in the reverse order of removing stock rear fender.

- \*Basically, reuse genuine parts if it is unattached.

110628 M-T