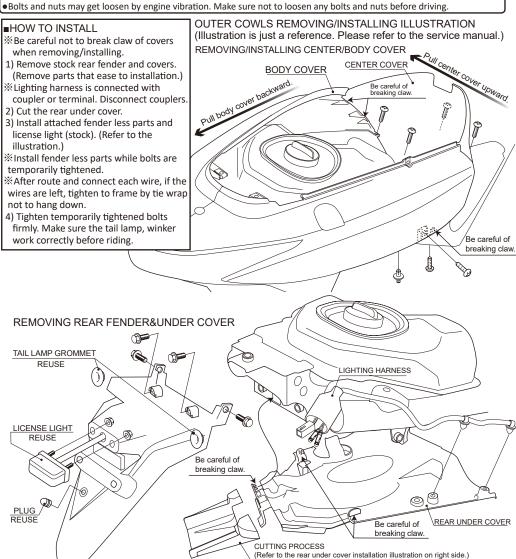

Install fender less kit in the reverse order of removing stock rear fender.

- \*Basically, reuse genuine parts if it is unattached.

110628 M-T