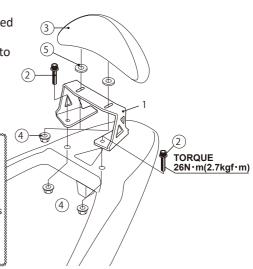

| PACKING LIST |                       |                           |             |            |                 |  |  |  |
|--------------|-----------------------|---------------------------|-------------|------------|-----------------|--|--|--|
| FIGURE       | NAME                  |                           | CODE        | QTY        | REMARK          |  |  |  |
| 1            | TANDEM PAD STAY       |                           | 652-1434000 | x1<br>EACH | SILVER(SUS)     |  |  |  |
|              | TANDEM PAD STAY       |                           | 652-1434200 |            | BLACK           |  |  |  |
| 2            | FLANGE CAP BOLT (sus) | M8 × 25                   | 080-0563025 | × 2        |                 |  |  |  |
| 3            | PAD                   | 300                       | 652-0500010 | $\times 1$ |                 |  |  |  |
| 4            | FLANGE LOCK NUT       | 8mm                       | 001-0550008 | $\times 4$ |                 |  |  |  |
| 5            | WASHER                | $8 \times 22 \times T2.3$ | 090-0902008 | × 2        | For fixing pad. |  |  |  |

## HOW TO INSTALL

- % If there is a hard degradation like a blem, fatigue and wear etc on the reuse parts, please change to new ones.
- OInstall this product on rear carrier with attached parts.
- \*Illustration carrier is LEAD125. Please install to other models in the same way.