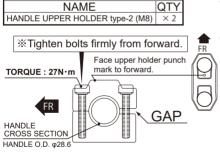

## INSTALLING

OCheck Kitaco upper holder punch mark, then place with punch mark to forward.

\*Tighten bolts from forward 2pcs, then backward 2pcs.

\*Check each screw tightening and break regularly.

OIn case there is a cap on cap bolt head, install it.