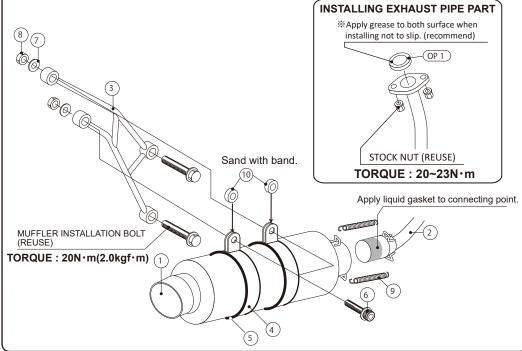

|                                                                                                                                                                                                                                                                              | N TYPE MUFFLER (M1 TY                                                                  |                                                                                                                            |                                                                       |  |  |  |  |
|------------------------------------------------------------------------------------------------------------------------------------------------------------------------------------------------------------------------------------------------------------------------------|----------------------------------------------------------------------------------------|----------------------------------------------------------------------------------------------------------------------------|-----------------------------------------------------------------------|--|--|--|--|
| CODE                                                                                                                                                                                                                                                                         | Dio 110 EBJ- (FNO, JF58-1000001 ~ 1099999) /2BJ- (FNO, JF58-1100001 ~ )<br>548-1437310 |                                                                                                                            |                                                                       |  |  |  |  |
| •Thank you for purchasing Kitaco pr                                                                                                                                                                                                                                          |                                                                                        | nstruction before                                                                                                          | installing                                                            |  |  |  |  |
|                                                                                                                                                                                                                                                                              |                                                                                        |                                                                                                                            | nistaning.                                                            |  |  |  |  |
| ATTENTION (MUST                                                                                                                                                                                                                                                              | -                                                                                      |                                                                                                                            |                                                                       |  |  |  |  |
| •We are not responsible for viola                                                                                                                                                                                                                                            | 0                                                                                      | ccidents caused                                                                                                            | l by                                                                  |  |  |  |  |
| assembling mistake and improp                                                                                                                                                                                                                                                |                                                                                        |                                                                                                                            |                                                                       |  |  |  |  |
| <ul> <li>This product is designed and m</li> </ul>                                                                                                                                                                                                                           | ade exclusive for application n                                                        | nodels, do not i                                                                                                           | use other                                                             |  |  |  |  |
| models.                                                                                                                                                                                                                                                                      | a far according and acting (                                                           |                                                                                                                            | at an acialty                                                         |  |  |  |  |
| <ul> <li>Please ask authorized mechanic<br/>shep if you do not understand the</li> </ul>                                                                                                                                                                                     |                                                                                        |                                                                                                                            | at specially                                                          |  |  |  |  |
| shop if you do not understand the Refer to the manufacturer servi                                                                                                                                                                                                            | •                                                                                      | 5.                                                                                                                         |                                                                       |  |  |  |  |
| <ul> <li>Bolts and nuts may get loosen I</li> </ul>                                                                                                                                                                                                                          |                                                                                        | not to loopon                                                                                                              | any holto and                                                         |  |  |  |  |
| nuts before driving.                                                                                                                                                                                                                                                         | by engine vibration. Wake sure                                                         |                                                                                                                            | any boits and                                                         |  |  |  |  |
|                                                                                                                                                                                                                                                                              | Do not touch the engine parts                                                          | 1                                                                                                                          |                                                                       |  |  |  |  |
| This sheet is intended for the person who has basic                                                                                                                                                                                                                          | (cylinder, crankcase, muffler,                                                         | FLA                                                                                                                        | MABLES                                                                |  |  |  |  |
| knowledge for maintenance.                                                                                                                                                                                                                                                   | engine oil, etc) right after engine<br>operation. Make sure to start                   |                                                                                                                            | nmable high gasoline<br>d during operation.                           |  |  |  |  |
| Do not operate if you do not<br>have skill and knowledge.                                                                                                                                                                                                                    | the installation after the engine<br>parts are completly cool.                         | <u>(, )</u>                                                                                                                | a aanng operationi                                                    |  |  |  |  |
| ∧ Do not modify the                                                                                                                                                                                                                                                          | The shape is different                                                                 |                                                                                                                            |                                                                       |  |  |  |  |
| way which is not listed                                                                                                                                                                                                                                                      | from genuine one,                                                                      |                                                                                                                            |                                                                       |  |  |  |  |
| or it will cause damage and trouble.                                                                                                                                                                                                                                         | please be careful of<br>burning until get used to                                      |                                                                                                                            |                                                                       |  |  |  |  |
|                                                                                                                                                                                                                                                                              | it.                                                                                    |                                                                                                                            |                                                                       |  |  |  |  |
| ACKING LIST *() is 1set qty.                                                                                                                                                                                                                                                 |                                                                                        |                                                                                                                            |                                                                       |  |  |  |  |
|                                                                                                                                                                                                                                                                              | ME                                                                                     | CODE                                                                                                                       | QTY                                                                   |  |  |  |  |
| GURE NA                                                                                                                                                                                                                                                                      |                                                                                        |                                                                                                                            | ( )                                                                   |  |  |  |  |
| 1 SILENCER ASSY (SUS/GPR)                                                                                                                                                                                                                                                    |                                                                                        | 559-0500000                                                                                                                | (× 1)                                                                 |  |  |  |  |
| 1 SILENCER ASSY (SUS/GPR)<br>2 EXHAUST PIPE ASSY                                                                                                                                                                                                                             |                                                                                        | 541-1437490                                                                                                                | (× 1)                                                                 |  |  |  |  |
| 1         SILENCER ASSY (SUS/GPR)           2         EXHAUST PIPE ASSY           3         SILENCER STAY                                                                                                                                                                    |                                                                                        | 541-1437490<br>541-1437480                                                                                                 | (× 1)<br>(× 1)                                                        |  |  |  |  |
| 1     SILENCER ASSY (SUS/GPR)       2     EXHAUST PIPE ASSY       3     SILENCER STAY       4     SILENCER BAND                                                                                                                                                              | φ 112<br>110/2 5Tmm                                                                    | 541-1437490<br>541-1437480<br>0900-995-10110                                                                               | (× 1)<br>(× 1)<br>× 2                                                 |  |  |  |  |
| 1       SILENCER ASSY (SUS/GPR)         2       EXHAUST PIPE ASSY         3       SILENCER STAY         4       SILENCER BAND         5       SILENCER BAND RUBBER                                                                                                           | 110/2.5Tmm                                                                             | 541-1437490<br>541-1437480                                                                                                 | (× 1)<br>(× 1)                                                        |  |  |  |  |
| 1       SILENCER ASSY (SUS/GPR)         2       EXHAUST PIPE ASSY         3       SILENCER STAY         4       SILENCER BAND         5       SILENCER BAND RUBBER                                                                                                           |                                                                                        | 541-1437490<br>541-1437480<br>0900-995-10110<br>0900-999-11110                                                             | (× 1)<br>(× 1)<br>× 2<br>× 2                                          |  |  |  |  |
| 1       SILENCER ASSY (SUS/GPR)         2       EXHAUST PIPE ASSY         3       SILENCER STAY         4       SILENCER BAND         5       SILENCER BAND RUBBER         6       FLANGE CAP BOLT         7       WASHER         8       U NUT                              | 110/2.5Tmm<br>M8 × <b>35</b>                                                           | 541-1437490<br>541-1437480<br>0900-995-10110<br>0900-999-11110<br>080-05 <b>63035</b>                                      | $(\times 1)$ $(\times 1)$ $\times 2$ $\times 2$ $\times 2$ $\times 2$ |  |  |  |  |
| 1       SILENCER ASSY (SUS/GPR)         2       EXHAUST PIPE ASSY         3       SILENCER STAY         4       SILENCER BAND         5       SILENCER BAND RUBBER         6       FLANGE CAP BOLT         7       WASHER         8       U NUT         9       SPRING (SUS) | 110/2.5Tmm<br>M8 × 35<br>8 × 18 × T <b>1.2mm</b><br>8mm<br>8 × 57                      | 541-1437490<br>541-1437480<br>0900-995-10110<br>0900-999-11110<br>080-0563035<br>090-0601082<br>001-0540008<br>542-9998000 | (× 1)<br>(× 1)<br>× 2<br>× 2<br>× 2<br>× 2<br>× 2<br>× 2<br>(× 2)     |  |  |  |  |
| 1       SILENCER ASSY (SUS/GPR)         2       EXHAUST PIPE ASSY         3       SILENCER STAY         4       SILENCER BAND         5       SILENCER BAND RUBBER         6       FLANGE CAP BOLT         7       WASHER         8       U NUT                              | 110/2.5Tmm<br>M8 × 35<br>8 × 18 × T <b>1.2mm</b><br>8mm                                | 541-1437490<br>541-1437480<br>0900-995-10110<br>0900-999-11110<br>080-0563035<br>090-0601082<br>001-0540008                | (× 1)<br>(× 1)<br>× 2<br>× 2<br>× 2<br>× 2<br>× 2<br>× 2              |  |  |  |  |

| OPTION PARTS (SOLD SEPARATELY) *() is 1set qty. |                |                 |                     |       |  |  |
|-------------------------------------------------|----------------|-----------------|---------------------|-------|--|--|
| FIGURE                                          |                | NAME            | CODE                | QTY   |  |  |
| OP1                                             | MUFFLER GASKET | (XH- <b>02)</b> | 963-100000 <b>2</b> | (× 2) |  |  |
| -                                               | LIQUID GASKET  | (KC -027)       | 0900-969-00010      | × 1   |  |  |

instruction sheet is just a reference, please refer to the manufacturer service manual.) cally, reuse genuine parts if it is unattached. If there is a hard degradation like a blem, fatigue and wear

on the reuse parts, please change to new ones. Il Kitaco muffler temporarily with installing attached parts. (Refer to the illustration.)

ly liquid gasket (KC-027) that sold separately to connecting point of silencer and exhaust pipe not to leak aust. Do not start engine until liquid gasket is dry. (around 1 hour)

ommend to change muffler gasket to new one (sold separately).

en with specified torque while adjusting each parts. Make sure not to leak exhaust.