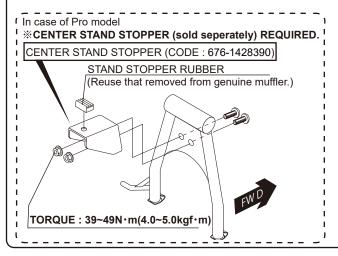

## %() is 1SET QTY.

|                                | NAME                               | CODE        | QTY | <u>'</u> ]  |       |            |  |
|--------------------------------|------------------------------------|-------------|-----|-------------|-------|------------|--|
| STAIN                          | LESS STEEL SPRTY DOWN TYPE MUFFLER | -           | × 1 |             |       |            |  |
| OPTION PARTS (SOLD SEPERATELY) |                                    |             |     |             |       |            |  |
| OP1                            | MUFFLER GASKET                     | (XH-06)     |     | 963-1000006 | (× 2) |            |  |
| OP2                            | CENTER STAND STOPPER FOR SUPE      | R CUB 110 F | ⊃ro | 544-1424390 | × 1   |            |  |
|                                | FLANGE NUT                         | 10mm        |     | -           | (× 2) |            |  |
|                                | BUTTON CAP 10 ×                    | 15 (P1.25)  |     | 100-0551015 | (× 2) |            |  |
|                                | STAND STOPPER                      |             |     | -           | (× 1) | (FNo,JA07) |  |