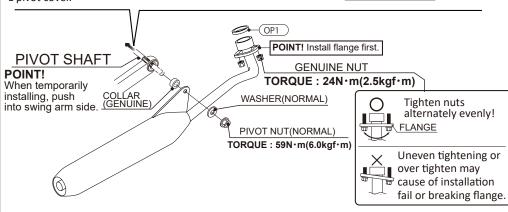

- ⊗ Basically, reuse genuine parts if it is unattached. If there is a hard degradation like a blem, fatigue and wear etc on the reuse parts, please change to new ones.
- •Install Kitaco muffler temporarily with installing attached parts. (Refer to the illustration.)
- \*Recommend to change muffler gasket to new one (sold seperately).
- \*When installing muffler, removing step ease to install.
- $\bullet \textbf{Install removed normal parts, then tighten with specified torque while adjusting each parts. } \\$