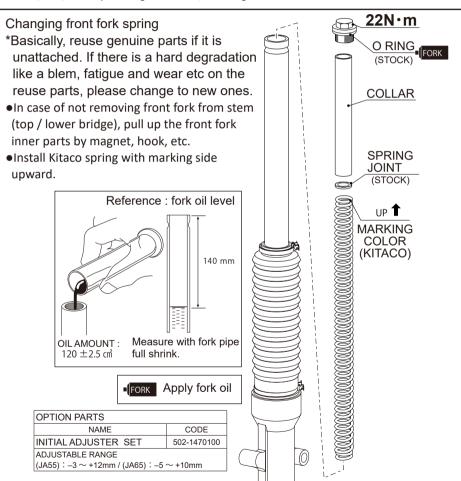

| FRONT FORK SPRING [6.0N] |                              | CODE: 500-1470110 |
|--------------------------|------------------------------|-------------------|
| APPLICATION              | CT125 HUNTER CUB (JA55 / 65) |                   |
| REMARK                   | INITIAL COLOR: (6.0N) YELLOW |                   |